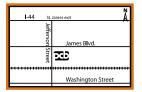

### St. James Branch

220 North Jefferson St. St. James, MO 65559 (573) 265-3222

### **Lobby Hours:**

Mon. - Fri. - 9:00 a.m. - 5:00 p.m. Saturday - 9:00 a.m. - 12:00 noon

### **Drive Up Hours:**

Mon. - Fri. - 8:00 a.m. - 5:30 p.m. Saturday - 8:00 a.m. - 12:00 noon